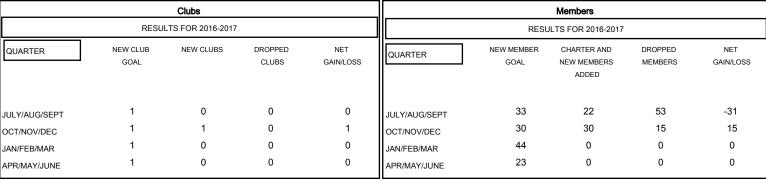

## MONTHLY MEMBERSHIP PROGRESS REPORT

### District 4 A3

Results as of: 11/30/2016

# GMT: Gary Wong LOCATION CALIFORNIA GMT CA 1



### GOALS AND ACTUAL NEW CLUBS CUMULATIVE



#### GOALS AND ACTUAL MEMBERS CUMULATIVE



| <b>=</b> - ( | CURRENT YEAR GOALS FOR NEW |  |  |  |  |
|--------------|----------------------------|--|--|--|--|
| IEMBERS      |                            |  |  |  |  |

- - CURRENT YEAR ACTUAL MEMBERS

- ▲ - LAST YEAR ACTUAL MEMBERS

| _ |                  |    |                                               |                       |              |
|---|------------------|----|-----------------------------------------------|-----------------------|--------------|
|   | DROPPED CLUBS: 0 |    | 18 CLUBS OF 36 ADDED 1 OR MORE<br>NEW MEMBERS | GENDER DISTRIBUTION   |              |
|   |                  |    |                                               | MALE                  | 925 (73.47%) |
|