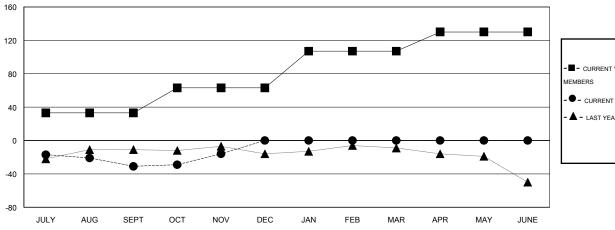

#### GOALS AND ACTUAL MEMBERS CUMULATIVE

| <b>=</b> - ( | CURRENT YEAR GOALS FOR NEW |  |  |  |  |
|--------------|----------------------------|--|--|--|--|
| IEMBERS      |                            |  |  |  |  |

- - CURRENT YEAR ACTUAL MEMBERS

- ▲ - LAST YEAR ACTUAL MEMBERS

| _ |                  |    |                                               |                       |              |
|---|------------------|----|-----------------------------------------------|-----------------------|--------------|
|   | DROPPED CLUBS: 0 |    | 18 CLUBS OF 36 ADDED 1 OR MORE<br>NEW MEMBERS | GENDER DISTRIBUTION   |              |
|   |                  |    |                                               | MALE                  | 925 (73.47%) |
| L |                  |    |                                               | FEMALE                | 334 (26.53%) |
|   | DROPPED MEMBERS  |    |                                               |                       |              |
|   | DECEASED         | 13 | CLICK HERE FOR HEALTH ASSESSMENT DATA         |                       |              |
|   | CLUB CANCELLED   | 0  |                                               | FAMILY UNIT MEMBERS   |              |
|   | OTHER            | 55 |                                               | HEAD OF HOUSEHOLD     |              |
|   | TOTAL            | 68 |                                               | NON-HEAD OF HOUSEHOLI | D            |